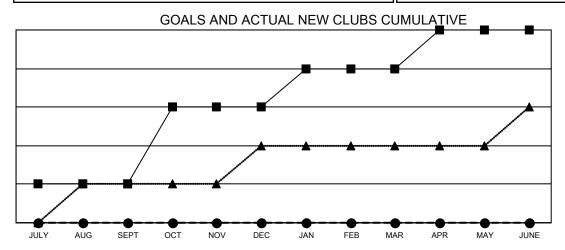

## Results as of: 12/31/2021 LOCATION: ALABAMA

| Clubs                        |               |           |               |  |  |  |
|------------------------------|---------------|-----------|---------------|--|--|--|
| RESULTS FOR 2021-2022        |               |           |               |  |  |  |
| QUARTER                      | NEW CLUB GOAL | NEW CLUBS | DROPPED CLUBS |  |  |  |
| JULY/AUG/SEPT<br>OCT/NOV/DEC | 1<br>2        | 0<br>0    | 1<br>1        |  |  |  |
| JAN/FEB/MAR<br>APR/MAY/JUNE  | 1<br>1        | 0<br>0    | 0<br>0        |  |  |  |

- CURRENT YEAR GOALS FOR NEW CLUBS

- ■ - CURRENT YEAR ACTUAL NEW CLUBS

- ▲ - LAST YEAR ACTUAL NEW CLUBS