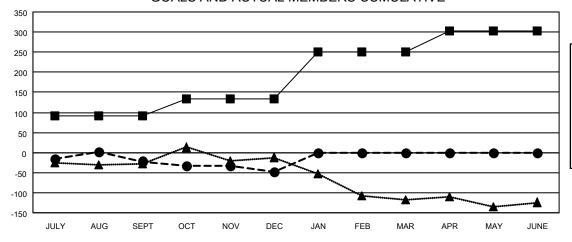

| Members     |                       |                  |                       |  |  |  |  |  |
|-------------|-----------------------|------------------|-----------------------|--|--|--|--|--|
|             | RESULTS FOR 2021-2022 |                  |                       |  |  |  |  |  |
| QUARTER     | MEMBER GROWTH N       | NET MEMBER GROWT | H DROPPED             |  |  |  |  |  |
|             | GOAL                  | ACTUAL           | MEMBERS ACTUAL        |  |  |  |  |  |
|             |                       |                  | (including transfers) |  |  |  |  |  |
| JULY/AUG/SE | PT 92                 | 101              | 114                   |  |  |  |  |  |
| OCT/NOV/DE  | C 42                  | 72               | 92                    |  |  |  |  |  |
| JAN/FEB/MAF | ٦ 117                 | 0                | 0                     |  |  |  |  |  |
| APR/MAY/JUI | NE 52                 | 0                | 0                     |  |  |  |  |  |

## GOALS AND ACTUAL MEMBERS CUMULATIVE

| - | <b>MEMBER</b> | <b>GROWTH</b> | NET | GOAL |
|---|---------------|---------------|-----|------|
|   |               |               |     |      |

- MEMBER GROWTH ACTUAL

- LAST YEAR MEMBERSHIP ACTUAL

| DROPPED CLUBS: 2 |     | 52 CLUBS OF 116 ADDED 1 OR | GENDER DISTRIBUTION               |                |
|------------------|-----|----------------------------|-----------------------------------|----------------|
|                  |     | MORE NEW MEMBERS           | MALE                              | 1,846 (66.52%) |
|                  |     |                            | FEMALE                            | 929 (33.48%)   |
| DROPPED MEMBERS  |     |                            | NON BINARY                        | 0 (0.00%)      |
| DECEASED         | 29  |                            | PREFER NOT TO ANSWER              | 0 (0.00%)      |
| CLUB CANCELLED   | 13  |                            | TOTAL FAMILY LIMIT MEMBERS        | 475            |
| OTHER            | 164 | CLICK HERE FOR CUMULATIVE  | TOTAL FAMILY UNIT MEMBERS         | 4/5            |
| TOTAL            | 206 | MEMBERSHIP DATA            | FAMILY MEMBERS PAYING HAL<br>DUES | F 243          |